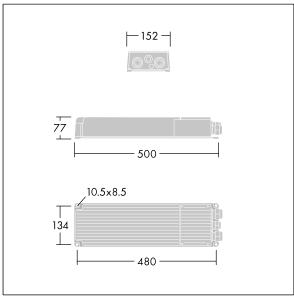

Connection from mains via terminal blocks. Mains supply must be fused according to local safety regulations.

Weight: 5.8 kg.

TLG ALG5 F GB LE 2100W.jpg

TLG\_ALG5\_M\_GB\_LE\_2100W.wmf