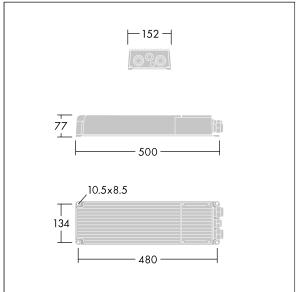

Connection from mains via terminal blocks. Mains supply must be fused according to local safety regulations.

Weight: 5.6 kg.

TLG\_ALG5\_M\_GB\_LE\_2100W.wmf