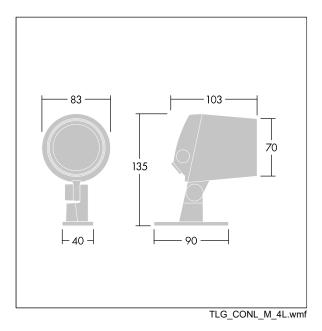

Dimensions: Ø83 x 103 mm Luminaire input power: 8 W Luminaire luminous flux: 252 lm Luminaire efficacy: 32 lm/W Weight: 1.05 kg

|H()

TLG\_CON3\_F\_XS.jpg

This product contains a light source of energy efficiency class F.