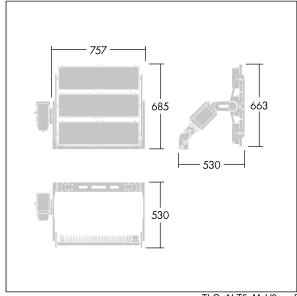

Due to the unique calculation requirements of this product the photometric data is not provided here but design advice may be obtained from your local representative.

Dimensions: 530 x 757 x 685 mm Luminaire input power: 1700 W

Weight: 30.4 kg Scx: 0.4m2 at 45°

TLG\_ALT5\_M\_V3.wmf

This product contains light sources of energy efficiency class D.