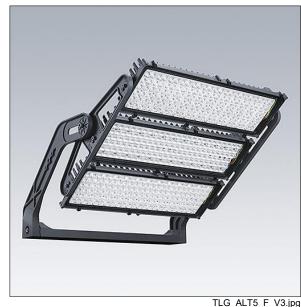

## Altis Gen5

A high powered LED floodlight with optic 1: asymmetric 60°; optic 2: asymmetric 60°; optic 3: asymmetric 60° light distribution from 456 LEDs. External control gear (maximum driving current 1250mA) and wiring with H07 RN-F cable type with mini diameter 13mm, to be ordered separately. Class I electrical, IP66, IK08. Heatsink: die-cast aluminium powder coated dark sandy grey (close to RAL 7043). Mounting bracket and frame: dark sandy grey (close to RAL 7043). Cover: 4mm clear glass. Bracket mounted using fixation points available (one M20 screw or two M14 screws). Low flicker operation (<1%) suitable for HDTV broadcasting. Complete with 4000K LED