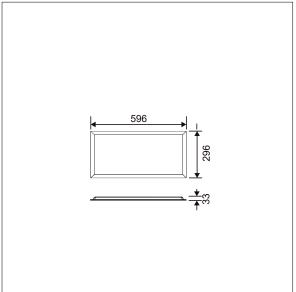

This product has a Cyanosis Observation Index (COI) of less than 3.3, in accordance with AS/NZS 1680.2.5:1997 for hospitals and medical tasks.

Dimensions: 596 x 296 x 33 mm Luminaire input power: 13 W Luminaire luminous flux: 1589 lm Luminaire efficacy: 122 lm/W