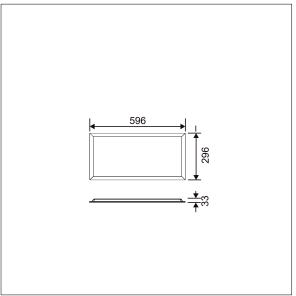

This product has a Cyanosis Observation Index (COI) of less than 3.3, in accordance with AS/NZS 1680.2.5:1997 for hospitals and medical tasks.

Dimensions: 596 x 296 x 33 mm Luminaire input power: 18 W Luminaire luminous flux: 2177 lm Luminaire efficacy: 121 lm/W