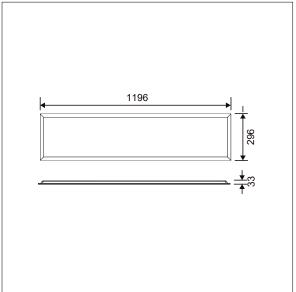

This product has a Cyanosis Observation Index (COI) of less than 3.3, in accordance with AS/NZS 1680.2.5:1997 for hospitals and medical tasks.

Dimensions: 1196 x 296 x 33 mm Luminaire input power: 23 W Luminaire luminous flux: 2835 lm Luminaire efficacy: 123 lm/W