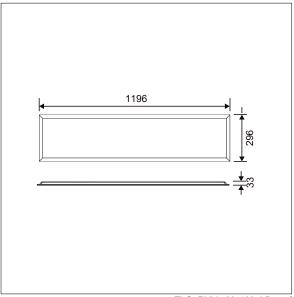

This product has a Cyanosis Observation Index (COI) of less than 3.3, in accordance with AS/NZS 1680.2.5:1997 for hospitals and medical tasks.

Dimensions: 1196 x 296 x 33 mm Luminaire input power: 31 W Luminaire luminous flux: 3744 lm Luminaire efficacy: 121 lm/W Weight: 4 kg