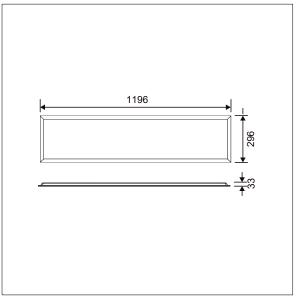

This product has a Cyanosis Observation Index (COI) of less than 3.3, in accordance with AS/NZS 1680.2.5:1997 for hospitals and medical tasks.

Dimensions: 1196 x 296 x 33 mm Luminaire input power: 31 W Luminaire luminous flux: 3744 lm Luminaire efficacy: 121 lm/W