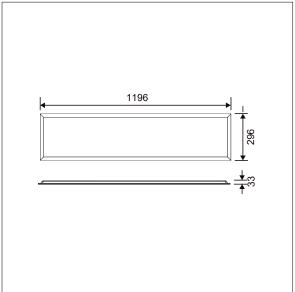

This product has a Cyanosis Observation Index (COI) of less than 3.3, in accordance with AS/NZS 1680.2.5:1997 for hospitals and medical tasks.

Dimensions: 1196 x 296 x 33 mm Luminaire input power: 41 W Luminaire luminous flux: 4887 lm Luminaire efficacy: 119 lm/W