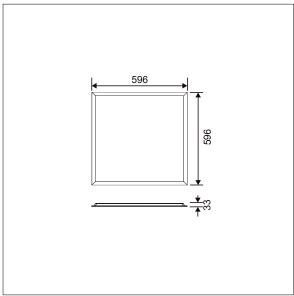

This product has a Cyanosis Observation Index (COI) of less than 3.3, in accordance with AS/NZS 1680.2.5:1997 for hospitals and medical tasks.

Dimensions: 596 x 596 x 33 mm Luminaire input power: 23 W Luminaire luminous flux: 2791 lm Luminaire efficacy: 121 lm/W