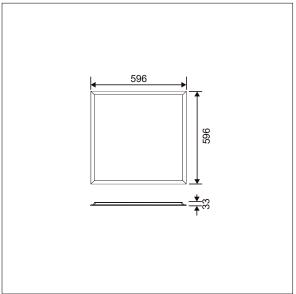

This product has a Cyanosis Observation Index (COI) of less than 3.3, in accordance with AS/NZS 1680.2.5:1997 for hospitals and medical tasks.

Dimensions: 596 x 596 x 33 mm Luminaire input power: 23 W Luminaire luminous flux: 2791 lm Luminaire efficacy: 121 lm/W