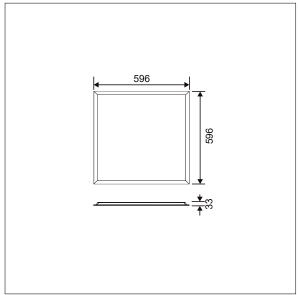

This product has a Cyanosis Observation Index (COI) of less than 3.3, in accordance with AS/NZS 1680.2.5:1997 for hospitals and medical tasks.

Dimensions: 596 x 596 x 33 mm Luminaire input power: 31 W Luminaire luminous flux: 3746 lm Luminaire efficacy: 121 lm/W