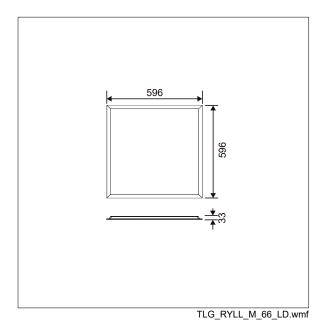

This product has a Cyanosis Observation Index (COI) of less than 3.3, in accordance with AS/NZS 1680.2.5:1997 for hospitals and medical tasks.

Dimensions: 596 x 596 x 33 mm Luminaire input power: 31 W Luminaire luminous flux: 3746 lm Luminaire efficacy: 121 lm/W Weight: 4 kg