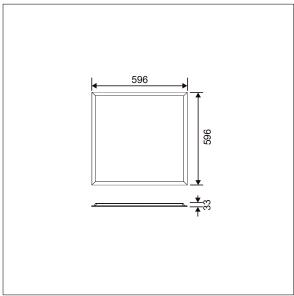

This product has a Cyanosis Observation Index (COI) of less than 3.3, in accordance with AS/NZS 1680.2.5:1997 for hospitals and medical tasks.

Dimensions: 596 x 596 x 33 mm Luminaire input power: 41 W Luminaire luminous flux: 4895 lm Luminaire efficacy: 119 lm/W