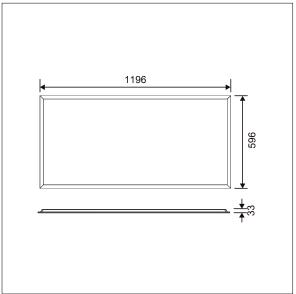

This product has a Cyanosis Observation Index (COI) of less than 3.3, in accordance with AS/NZS 1680.2.5:1997 for hospitals and medical tasks.

Dimensions: 1196 x 596 x 33 mm Luminaire input power: 31 W Luminaire luminous flux: 3776 lm Luminaire efficacy: 122 lm/W