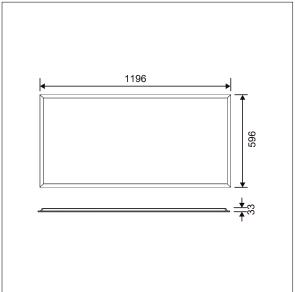

This product has a Cyanosis Observation Index (COI) of less than 3.3, in accordance with AS/NZS 1680.2.5:1997 for hospitals and medical tasks.

Dimensions: 1196 x 596 x 33 mm Luminaire input power: 31 W Luminaire luminous flux: 3776 lm Luminaire efficacy: 122 lm/W