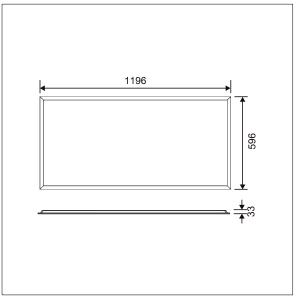

This product has a Cyanosis Observation Index (COI) of less than 3.3, in accordance with AS/NZS 1680.2.5:1997 for hospitals and medical tasks.

Dimensions: 1196 x 596 x 33 mm Luminaire input power: 41 W Luminaire luminous flux: 4897 lm Luminaire efficacy: 119 lm/W