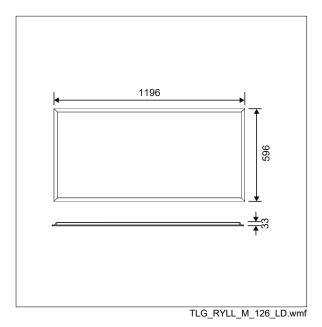

This product has a Cyanosis Observation Index (COI) of less than 3.3, in accordance with AS/NZS 1680.2.5:1997 for hospitals and medical tasks.

Dimensions: 1196 x 596 x 33 mm Luminaire input power: 41 W Luminaire luminous flux: 4897 lm Luminaire efficacy: 119 lm/W Weight: 7 kg