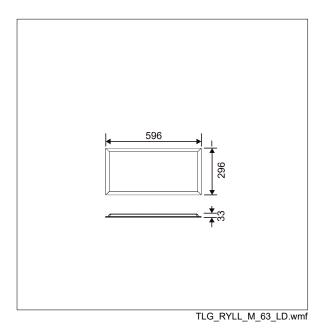

This product has a Cyanosis Observation Index (COI) of less than 3.3, in accordance with AS/NZS 1680.2.5:1997 for hospitals and medical tasks.

Dimensions: 596 x 296 x 33 mm Luminaire input power: 18 W Luminaire luminous flux: 2177 lm Luminaire efficacy: 121 lm/W Weight: 2 kg