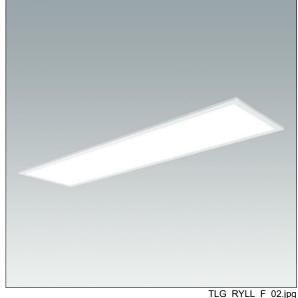

## **Royal Elite**

## 96652777 ROYAL ELITE LED1500-940 6X3 HFI FP

## Royal Elite

Royal Elite is a high performance recessed LED modular luminaire. DALI dimmable LED driver. Body: white painted aluminium frame. Diffuser: High uniformity microprismatic, UGR<19. Suitable for Office, Retail and School applications. Class II electrical, IP44\_IP20. Electrical connection: Fitted with flex and plug. Complete with 4000K LED, CRI95+, R9 80+, 2 Step MacAdam LED