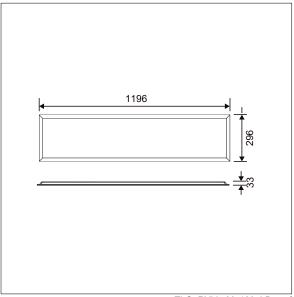

This product has a Cyanosis Observation Index (COI) of less than 3.3, in accordance with AS/NZS 1680.2.5:1997 for hospitals and medical tasks.

Dimensions: 1196 x 296 x 33 mm Luminaire input power: 23 W Luminaire luminous flux: 2835 lm Luminaire efficacy: 123 lm/W Weight: 4 kg