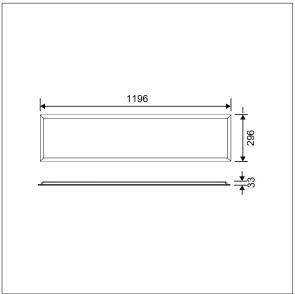

This product has a Cyanosis Observation Index (COI) of less than 3.3, in accordance with AS/NZS 1680.2.5:1997 for hospitals and medical tasks.

Dimensions: 1196 x 296 x 33 mm Luminaire input power: 41 W Luminaire luminous flux: 4887 lm Luminaire efficacy: 119 lm/W