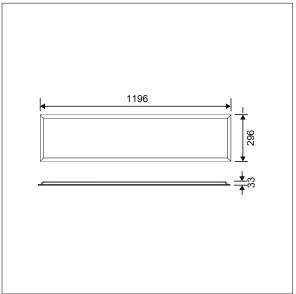

This product has a Cyanosis Observation Index (COI) of less than 3.3, in accordance with AS/NZS 1680.2.5:1997 for hospitals and medical tasks.

Dimensions: 1196 x 296 x 33 mm Luminaire input power: 41 W Luminaire luminous flux: 4887 lm Luminaire efficacy: 119 lm/W