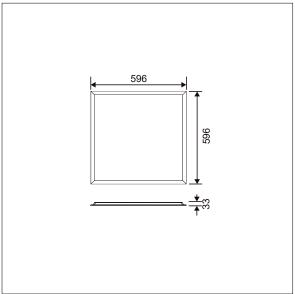

This product has a Cyanosis Observation Index (COI) of less than 3.3, in accordance with AS/NZS 1680.2.5:1997 for hospitals and medical tasks.

Dimensions: 596 x 596 x 33 mm Luminaire input power: 23 W Luminaire luminous flux: 2791 lm Luminaire efficacy: 121 lm/W