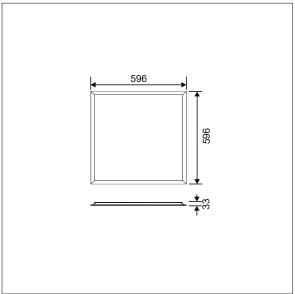

This product has a Cyanosis Observation Index (COI) of less than 3.3, in accordance with AS/NZS 1680.2.5:1997 for hospitals and medical tasks.

Dimensions: 596 x 596 x 33 mm Luminaire input power: 31 W Luminaire luminous flux: 3746 lm Luminaire efficacy: 121 lm/W

Weight: 4 kg

TLG\_RYLL\_F\_03.jpg

TLG\_RYLL\_M\_66\_LD.wmf

All values marked with an \* are rated values. Thorn uses tried and tested components from leading suppliers, however there may be isolated instances of technology-related failures of individual LEDs during the rated product lifetime. International standards set the tolerance in initial flux and connected load at ±10%. Unless stated otherwise, the values apply to an ambient temperature of 25°C.