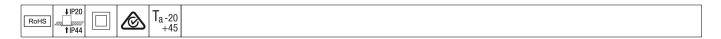

## Royal Elite

Royal Elite is a high performance recessed LED modular luminaire. DALI dimmable LED driver. Body: white painted aluminium frame. Diffuser: High uniformity microprismatic, UGR<19. Suitable for Office, Retail and School applications. Class II electrical, IP44\_IP20. Electrical connection: Fitted with flex and plug. Complete with 4000K LED, CRI95+, R9 80+, 2 Step MacAdam LED

This product has a Cyanosis Observation Index (COI) of less than 3.3, in accordance with AS/NZS 1680.2.5:1997 for hospitals and medical tasks.

Dimensions: 596 x 596 x 33 mm Luminaire input power: 31 W Luminaire luminous flux: 3746 lm Luminaire efficacy: 121 lm/W