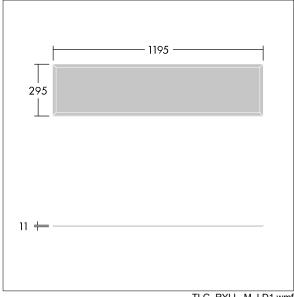

This product has a Cyanosis Observation Index (COI) of less than 3.3, in accordance with AS/NZS 1680.2.5:1997 for hospitals and medical tasks.

Dimensions: 1195 x 295 x 11 mm Luminaire input power: 41.1 W Luminaire luminous flux: 4736 lm Luminaire efficacy: 115 lm/W

Weight: 4 kg

TLG\_RYLL\_M\_LD1.wmf