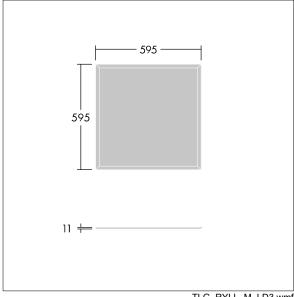

This product has a Cyanosis Observation Index (COI) of less than 3.3, in accordance with AS/NZS 1680.2.5:1997 for hospitals and medical tasks.

Dimensions: 595 x 595 x 11 mm Luminaire input power: 41.1 W Luminaire luminous flux: 4752 lm Luminaire efficacy: 116 lm/W