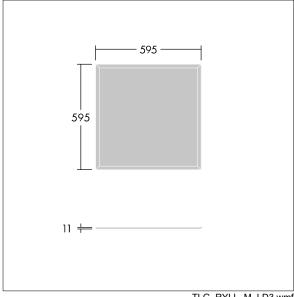

This product has a Cyanosis Observation Index (COI) of less than 3.3, in accordance with AS/NZS 1680.2.5:1997 for hospitals and medical tasks.

Dimensions: 595 x 595 x 11 mm Luminaire input power: 31.5 W Luminaire luminous flux: 3465 lm Luminaire efficacy: 110 lm/W