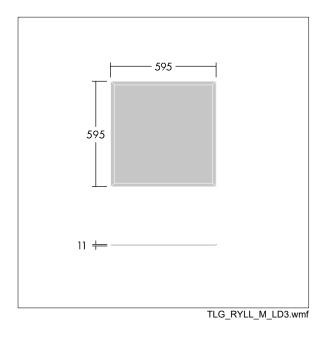

This product has a Cyanosis Observation Index (COI) of less than 3.3, in accordance with AS/NZS 1680.2.5:1997 for hospitals and medical tasks.

Dimensions: 595 x 595 x 11 mm Luminaire input power: 41.1 W Luminaire luminous flux: 4752 lm Luminaire efficacy: 116 lm/W Weight: 4 kg