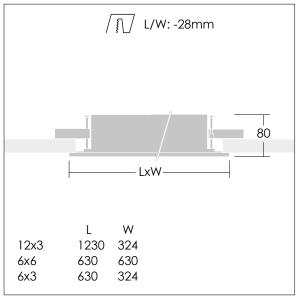

Dimensions: 1230 x 324 x 80 mm, cutout: 1202x296mm

Luminaire input power: 30 W Luminaire luminous flux: 3147 lm Luminaire efficacy: 105 lm/W

Weight: 9.5 kg

TLG RECUVOC F 12x3.jpg

TLG\_RECUVOC\_M.wmf