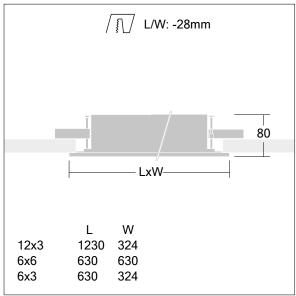

Dimensions: 630 x 630 x 80 mm, cutout: 602x602mm

Luminaire input power: 59.9 W Luminaire luminous flux: 6069 lm Luminaire efficacy: 101 lm/W

Weight: 8.8 kg

TLG RECUVOC F 6x6.jpg

TLG\_RECUVOC\_M.wmf