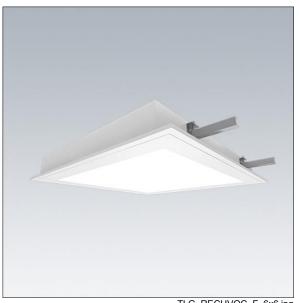

Dimensions: 630 x 630 x 80 mm, cutout: 602x602mm

Luminaire input power: 59.9 W Luminaire luminous flux: 6069 lm Luminaire efficacy: 101 lm/W

Weight: 8.8 kg

TLG RECUVOC F 6x6.jpg

TLG\_RECUVOC\_M.wmf