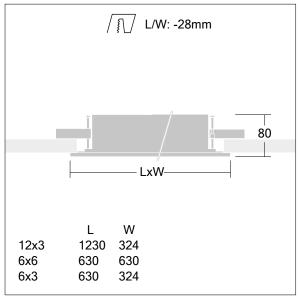

Dimensions: 630 x 324 x 80 mm, cutout: 602x296mm

Luminaire input power: 30.1 W Luminaire luminous flux: 3119 lm Luminaire efficacy: 104 lm/W

Weight: 5.5 kg

TLG RECUVOC F 6x3.jpg

TLG\_RECUVOC\_M.wmf