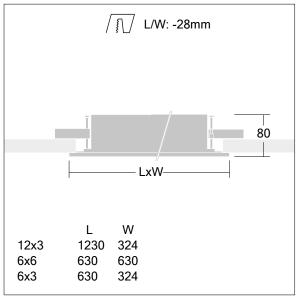

Dimensions: 630 x 324 x 80 mm, cutout: 602x296mm

Luminaire input power: 30.1 W Luminaire luminous flux: 3119 lm Luminaire efficacy: 104 lm/W

Weight: 5.5 kg

TLG RECUVOC F 6x3.jpg

TLG\_RECUVOC\_M.wmf