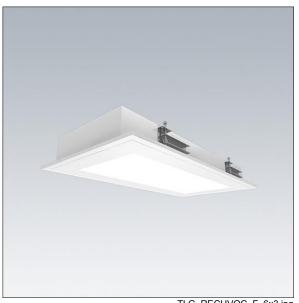

## Recuvo C

Normal purity ceiling recessed LED luminaire. Bottom access. Electronic, Fixed output control gear. Class I electrical. IP44 Impact strength: IK08. Body: welded steel, white painted. Cover: PC for chemical resistance in clean rooms. Slot-in frame design. Operating ambient temperature: -20°C to +40°C. Glare controlled by a microprismatic optic, UGR<19. Compliant with Cyanosis observation lighting requirements COI<3.3. Colour Rendering Index min.: 90. Suitable for use in clean rooms. Complete with 4000K LED and 3-core Flex&Plug. A suction cup is needed to access the luminaire and has to be ordered separately (art. 20935455).

Dimensions: 630 x 324 x 80 mm, cutout: 602x296mm

Luminaire input power: 30.1 W Luminaire luminous flux: 3119 lm Luminaire efficacy: 104 lm/W

Weight: 5.5 kg

TLG RECUVOC F 6x3.jpg

TLG\_RECUVOC\_M.wmf