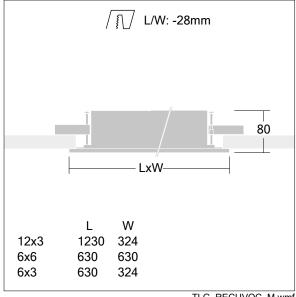

Dimensions: 1230 x 324 x 80 mm, cutout: 1202x296mm

Luminaire input power: 60 W Luminaire luminous flux: 6154 lm Luminaire efficacy: 103 lm/W

Weight: 9.5 kg

TLG RECUVOC F 12x3.jpg

TLG\_RECUVOC\_M.wmf