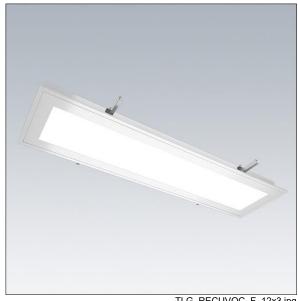

Dimensions: 1230 x 324 x 80 mm, cutout: 1202x296mm

Luminaire input power: 60 W Luminaire luminous flux: 6154 lm Luminaire efficacy: 103 lm/W

Weight: 9.5 kg

TLG RECUVOC F 12x3.jpg

TLG\_RECUVOC\_M.wmf