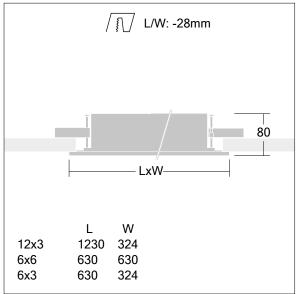

Dimensions: 1230 x 324 x 80 mm, cutout: 1202x296mm

Luminaire input power: 30 W Luminaire luminous flux: 3147 lm Luminaire efficacy: 105 lm/W

Weight: 9.5 kg

TLG RECUVOC F 12x3.jpg

TLG\_RECUVOC\_M.wmf