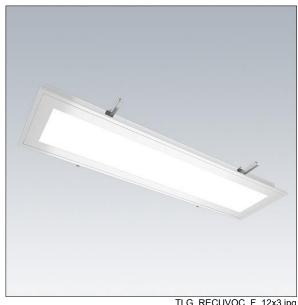

## Recuvo C

Normal purity ceiling recessed LED luminaire. Bottom access. Electronic, DALI dimmable control gear. Class I electrical. IP44 Impact strength: IK08. Body: welded steel, white painted. Cover: PC for chemical resistance in clean rooms. Slot-in frame design. Operating ambient temperature: -20°C to +40°C. Glare controlled by a microprismatic optic, UGR<19. Compliant with Cyanosis observation lighting requirements COI<3.3. Colour Rendering Index min.: 90. Suitable for use in clean rooms. Complete with 4000K LED and 5-core Flex&Plug. A suction cup is needed to access the luminaire and has to be ordered separately (art. 20935455).

Dimensions: 1230 x 324 x 80 mm, cutout: 1202x296mm

Luminaire input power: 30 W Luminaire luminous flux: 3147 lm Luminaire efficacy: 105 lm/W

Weight: 9.5 kg

TLG RECUVOC F 12x3.jpg

TLG\_RECUVOC\_M.wmf