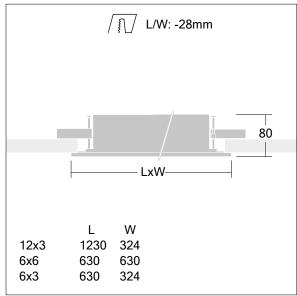

Dimensions: 630 x 630 x 80 mm, cutout: 602x602mm

Luminaire input power: 59.9 W Luminaire luminous flux: 6069 lm Luminaire efficacy: 101 lm/W

Weight: 8.8 kg

TLG RECUVOC F 6x6.jpg

TLG\_RECUVOC\_M.wmf