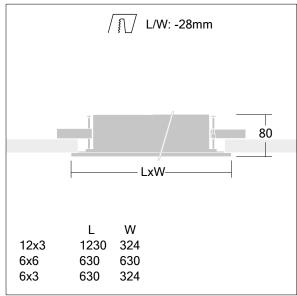

Dimensions: 630 x 630 x 80 mm, cutout: 602x602mm

Luminaire input power: 30 W Luminaire luminous flux: 3117 lm Luminaire efficacy: 104 lm/W

Weight: 8.8 kg

TLG RECUVOC F 6x6.jpg

TLG\_RECUVOC\_M.wmf