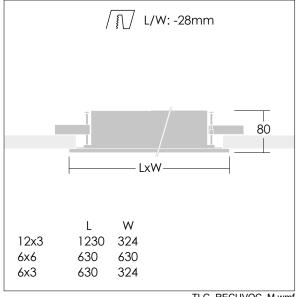

Dimensions: 630 x 630 x 80 mm, cutout: 602x602mm

Luminaire input power: 30 W Luminaire luminous flux: 3117 lm Luminaire efficacy: 104 lm/W

Weight: 8.8 kg

TLG\_RECUVOC\_M.wmf