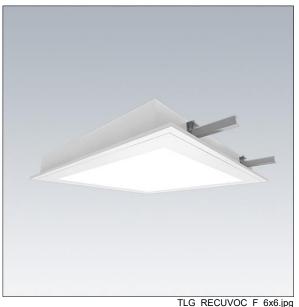

## Recuvo C

Normal purity ceiling recessed LED luminaire. Bottom access. Electronic, DALI dimmable control gear. Class I electrical. IP44 Impact strength: IK08. Body: welded steel, white painted. Cover: PC for chemical resistance in clean rooms. Slot-in frame design. Operating ambient temperature: -20°C to +40°C. Glare controlled by a microprismatic optic, UGR<19. Compliant with Cyanosis observation lighting requirements COI<3.3. Colour Rendering Index min.: 90. Suitable for use in clean rooms. Complete with 4000K LED and 5-core Flex&Plug. A suction cup is needed to access the luminaire and has to be ordered separately (art. 20935455).

Dimensions: 630 x 630 x 80 mm, cutout: 602x602mm

Luminaire input power: 30 W Luminaire luminous flux: 3117 lm Luminaire efficacy: 104 lm/W

Weight: 8.8 kg

TLG\_RECUVOC\_M.wmf