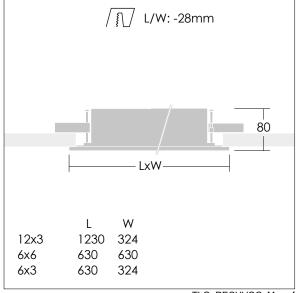

Dimensions: 630 x 324 x 80 mm, cutout: 602x296mm

Luminaire input power: 30.1 W Luminaire luminous flux: 3119 lm Luminaire efficacy: 104 lm/W

Weight: 5.2 kg

TLG RECUVOC F 6x3.jpg

TLG\_RECUVOC\_M.wmf