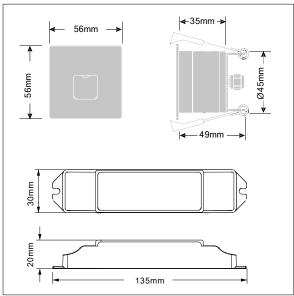

Dimensions: 56 x 56 x 49 mm Luminaire input power: 3.4 W Luminaire luminous flux: 22 lm Luminaire efficacy: 6 lm/W

Weight: 0.25 kg

TLG RECUVON F LED.ipg

TLG\_RECUVON\_M\_LED.wmf