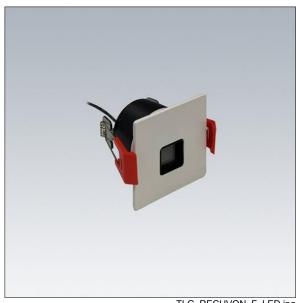

## Recuvo N

Recessed wall-mounted luminaire with subtle, cut-off light emission. Remote Dali-2 driver included. IP44 room side/ IP20 back side.. IP44\_IP20 Impact strength: IK06. Die-cast aluminium powder coated white frame and tempered glass. Complete with 2200K LED, asymmetric light distribution and matt black reflector for biologically unobtrusive night light. Suitable as night light in hospital patient-room and wards as well as orientation light on staircases and corridors.