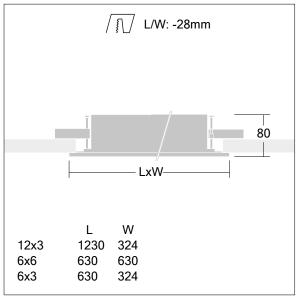

Dimensions: 1230 x 324 x 80 mm, cutout: 1202x296mm

Luminaire input power: 30 W Luminaire luminous flux: 3147 lm Luminaire efficacy: 105 lm/W

Weight: 9.5 kg

TLG RECUVOC F 12x3.jpg

TLG\_RECUVOC\_M.wmf