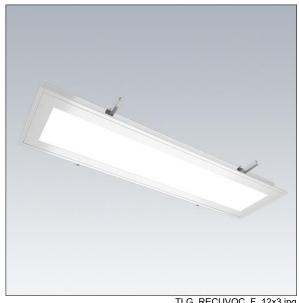

Dimensions: 1230 x 324 x 80 mm, cutout: 1202x296mm

Luminaire input power: 30 W Luminaire luminous flux: 3147 lm Luminaire efficacy: 105 lm/W

Weight: 9.5 kg

TLG RECUVOC F 12x3.jpg

TLG\_RECUVOC\_M.wmf