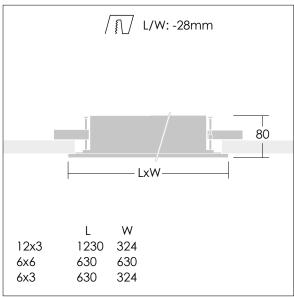

Dimensions: 630 x 324 x 80 mm, cutout: 602x296mm

Luminaire input power: 30.1 W Luminaire luminous flux: 3119 lm Luminaire efficacy: 104 lm/W

Weight: 5.5 kg

TLG RECUVOC F 6x3.jpg

TLG\_RECUVOC\_M.wmf