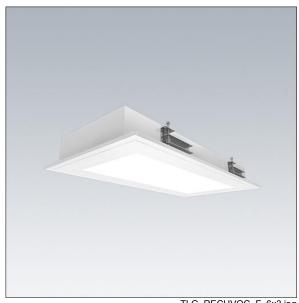

## Recuvo C

Normal purity ceiling recessed LED luminaire. Bottom access. Electronic, Fixed output control gear. Class I electrical. IP65 from all sides. Impact strength: IK08. Body: welded steel, white painted. Cover: PC for chemical resistance in clean rooms. Slot-in frame design. Operating ambient temperature: -20°C to +40°C. Glare controlled by a micro-prismatic optic, UGR<19. Compliant with Cyanosis observation lighting requirements COI<3.3. Colour Rendering Index min.: 90. Suitable for use in clean rooms. Complete with 4000K LED and 3-core Flex&Plug. A suction cup is needed to access the luminaire and has to be ordered separately (art. 20935455).

Dimensions: 630 x 324 x 80 mm, cutout: 602x296mm

Luminaire input power: 30.1 W Luminaire luminous flux: 3119 lm Luminaire efficacy: 104 lm/W

Weight: 5.5 kg

TLG RECUVOC F 6x3.jpg

TLG\_RECUVOC\_M.wmf