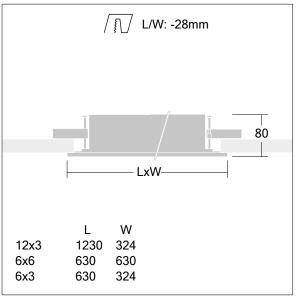

Dimensions: 1230 x 324 x 80 mm, cutout: 1202x296mm

Luminaire input power: 30 W Luminaire luminous flux: 3147 lm Luminaire efficacy: 105 lm/W

Weight: 9.6 kg

TLG RECUVOC F 12x3.jpg

TLG\_RECUVOC\_M.wmf