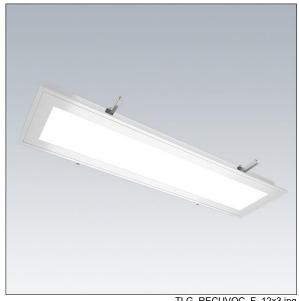

Dimensions: 1230 x 324 x 80 mm, cutout: 1202x296mm

Luminaire input power: 30 W Luminaire luminous flux: 3147 lm Luminaire efficacy: 105 lm/W

Weight: 9.6 kg

TLG RECUVOC F 12x3.jpg

TLG\_RECUVOC\_M.wmf