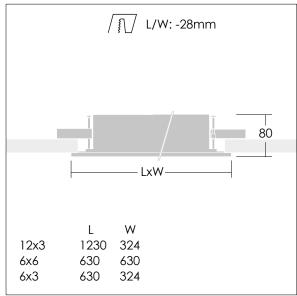

Dimensions: 1230 x 324 x 80 mm, cutout: 1202x296mm

Luminaire input power: 60 W Luminaire luminous flux: 6154 lm Luminaire efficacy: 103 lm/W

Weight: 9.5 kg

TLG RECUVOC F 12x3.jpg

TLG\_RECUVOC\_M.wmf