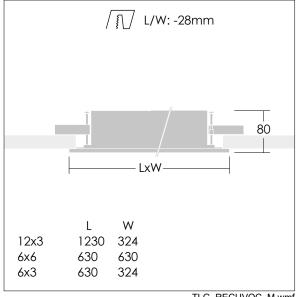

Dimensions: 1230 x 324 x 80 mm, cutout: 1202x296mm

Luminaire input power: 60 W Luminaire luminous flux: 6154 lm Luminaire efficacy: 103 lm/W

Weight: 9.5 kg

TLG RECUVOC F 12x3.jpg

TLG\_RECUVOC\_M.wmf