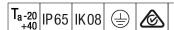

## Recuvo C

Normal purity ceiling recessed LED luminaire. Bottom access. Electronic, Fixed output control gear. Class I electrical. IP65 from all sides. Impact strength: IK08. Body: welded steel, white painted. Cover: PC for chemical resistance in clean rooms. Slot-in frame design. Operating ambient temperature: -20°C to +40°C. Glare controlled by a micro-prismatic optic, UGR<19. Compliant with Cyanosis observation lighting requirements COI<3.3. Colour Rendering Index min.: 90. Suitable for use in clean rooms. Complete with 4000K LED and 3-core Flex&Plug. A suction cup is needed to access the luminaire and has to be ordered separately (art. 20935455).