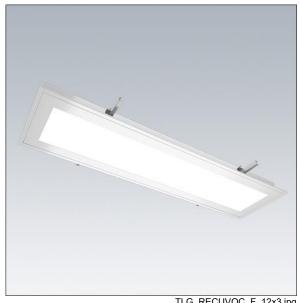

Dimensions: 1230 x 324 x 80 mm, cutout: 1202x296mm

Luminaire input power: 60 W Luminaire luminous flux: 6154 lm Luminaire efficacy: 103 lm/W

Weight: 9.5 kg

TLG RECUVOC F 12x3.jpg

TLG\_RECUVOC\_M.wmf