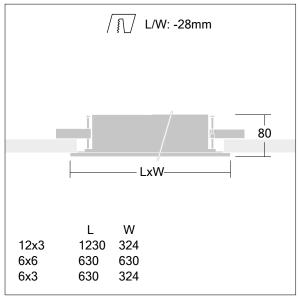

Dimensions: 630 x 630 x 80 mm, cutout: 602x602mm

Luminaire input power: 59.9 W Luminaire luminous flux: 6069 lm Luminaire efficacy: 101 lm/W

Weight: 8.8 kg

TLG RECUVOC F 6x6.jpg

TLG\_RECUVOC\_M.wmf