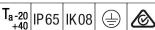

## Recuvo C

Normal purity ceiling recessed LED luminaire. Bottom access. Electronic, Fixed output control gear. Class I electrical. IP65 from all sides. Impact strength: IK08. Body: welded steel, white painted. Cover: PC for chemical resistance in clean rooms. Slot-in frame design. Operating ambient temperature: -20°C to +40°C. Glare controlled by a micro-prismatic optic, UGR<19. Compliant with Cyanosis observation lighting requirements COI<3.3. Colour Rendering Index min.: 90. Suitable for use in clean rooms. Complete with 4000K LED and 3-core Flex&Plug. A suction cup is needed to access the luminaire and has to be ordered separately (art. 20935455).