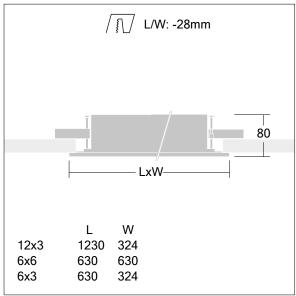

Dimensions: 1230 x 324 x 80 mm, cutout: 1202x296mm

Luminaire input power: 60 W Luminaire luminous flux: 6154 lm Luminaire efficacy: 103 lm/W

Weight: 9.6 kg

TLG RECUVOC F 12x3.jpg

TLG\_RECUVOC\_M.wmf