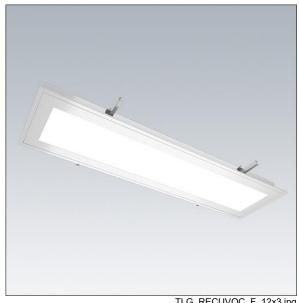

## Recuvo C

Normal purity ceiling recessed LED luminaire. Bottom access. Electronic, DALI dimmable control gear. Class I electrical. IP65 from all sides. Impact strength: IK08. Body: welded steel, white painted. Cover: PC for chemical resistance in clean rooms. Slot-in frame design. Operating ambient temperature: -20°C to +40°C. Glare controlled by a micro-prismatic optic, UGR<19. Compliant with Cyanosis observation lighting requirements COI<3.3. Colour Rendering Index min.: 90. Suitable for use in clean rooms. Complete with 4000K LED and 5-core Flex&Plug. A suction cup is needed to access the luminaire and has to be ordered separately (art. 20935455).

Dimensions: 1230 x 324 x 80 mm, cutout: 1202x296mm

Luminaire input power: 60 W Luminaire luminous flux: 6154 lm Luminaire efficacy: 103 lm/W

Weight: 9.6 kg

TLG RECUVOC F 12x3.jpg

TLG\_RECUVOC\_M.wmf