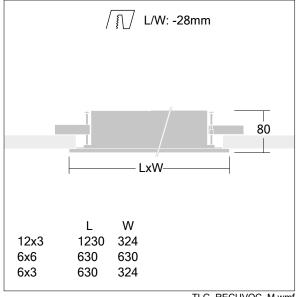

Dimensions: 1230 x 324 x 80 mm, cutout: 1202x296mm

Luminaire input power: 60 W Luminaire luminous flux: 6154 lm Luminaire efficacy: 103 lm/W

Weight: 9.6 kg

TLG RECUVOC F 12x3.jpg

TLG\_RECUVOC\_M.wmf