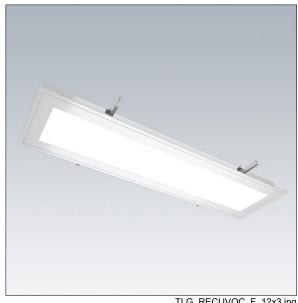

Dimensions: 1230 x 324 x 80 mm, cutout: 1202x296mm

Luminaire input power: 60 W Luminaire luminous flux: 6154 lm Luminaire efficacy: 103 lm/W

Weight: 9.6 kg

TLG RECUVOC F 12x3.jpg

TLG\_RECUVOC\_M.wmf